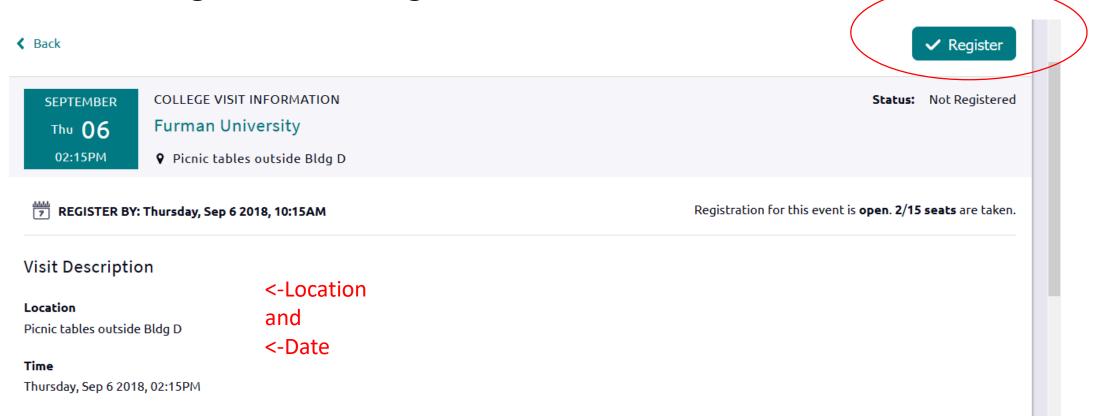

### Scroll down to the bottom left to find College Visits

| College Visits                        |                   |
|---------------------------------------|-------------------|
| SEPTEMBER<br>Thu <b>06</b><br>02:15PM | Furman University |
| SEPTEMBER<br>Fri <b>07</b><br>11:50AM | Erskine College   |
| Show more                             |                   |

#### Click on college name to Register