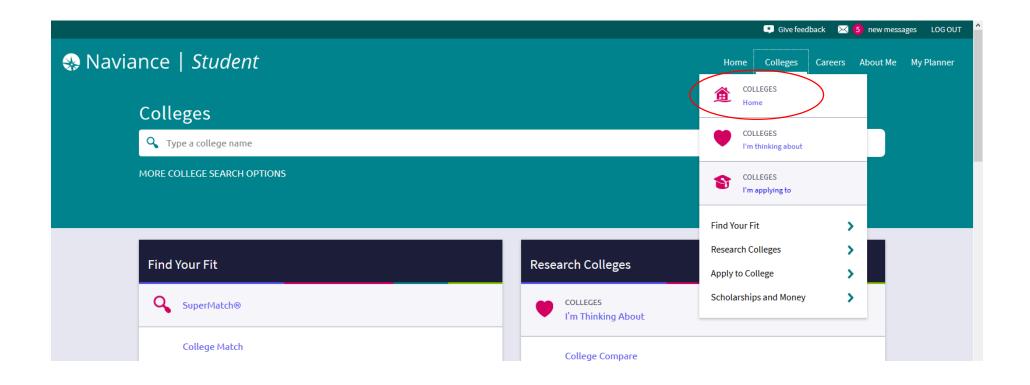

### College Rep Visits

• Log in to Naviance and click COLLEGES tab – COLLEGES Home