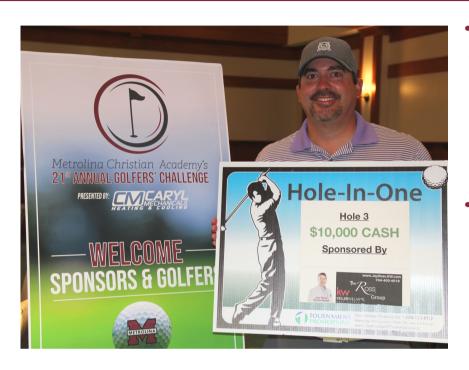

#### \$10,000 WINNER! Jasen Nolff

Hole-In-One (165') - Hole #3

Hole #3 Par 3 Hole-In-One Sponsored by: